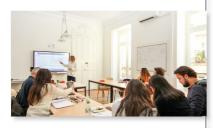

### Standard French Course 20 lessons per week:

The course focuses on learning the fundamental linguistic aspects: reading, writing, understanding, with a special attention to oral expression and phonetics.

# Our teaching methods and tools

- Native French teachers and a MASTER FLE graduate
- Communicative and action-orientated approach, weekly program established according to the CEFR.
- A complete course to work on all your skills
- Various supports (manual and specialized methods), authentic documents (newspaper articles, literacy excerpts, songs, games, dialogues...)
- Modern tools (Interactive Whiteboards, monitors and computers in each room), tablets, application,...
- Documents provided by the teacher according to the program and the needs of the class
- Small groups on average 9-10 persons (maximum 12 students per class all year round)